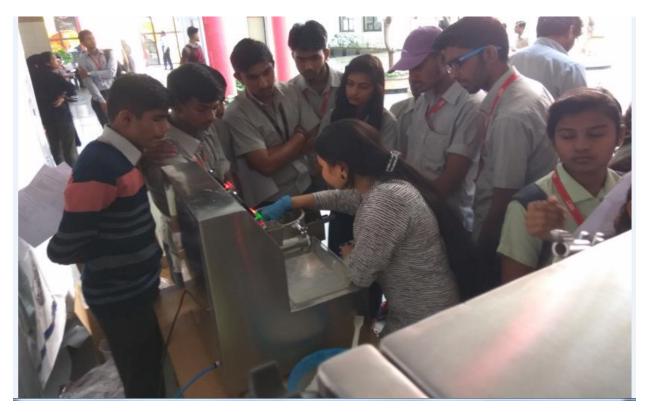

More than 150 students and staff members from MET's Institute of Pharmacy and other pharmacy colleges throughout maharashtra took the benefit of the training session.

### **Highlights of the training Session:**

- Detail explanation of the principal and working of the machineries.
- Queries of staff members were resolved.
- Explaination through presentation was given, Videos were displayed.
- Actual operations of machines in the MET's Institute of Pharmacy premises was the focus of the hands on session conducted.
- Both students and staff of MET, students and staff members from nearby colleges were benefited through the hands on training session