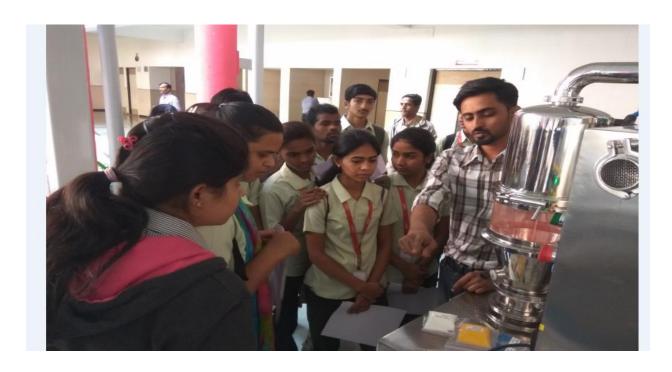

More than 150 students and staff members from MET's Institute of Pharmacy and other pharmacy colleges throughout maharashtra took the benefit of the training session.

### **Highlights of the training Session:**

- Detail explanation of the principal and working of the machineries.
- Queries of staff members were resolved.
- Explaination through presentation was given, Videos were displayed.
- Actual operations of machines in the MET's Institute of Pharmacy premises was the focus of the hands on session conducted.
- Both students and staff of MET, students and staff members from nearby colleges were benefited through the hands on training session