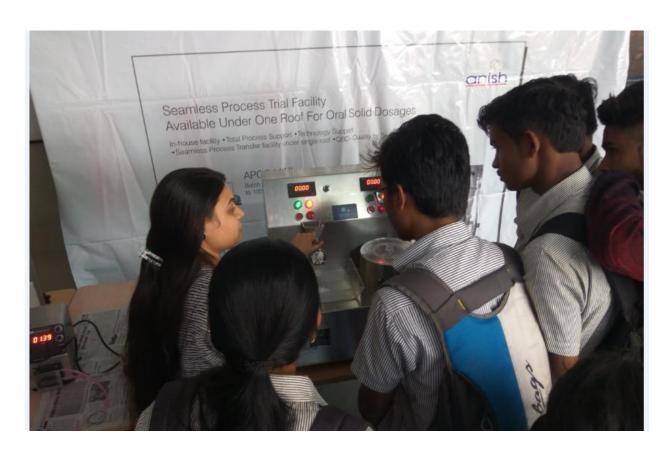

More than 150 students and staff members from MET's Institute of Pharmacy and other pharmacy colleges throughout maharashtra took the benefit of the training session.

### **Highlights of the training Session:**

- Detail explanation of the principal and working of the machineries.
- Queries of staff members were resolved.
- Explaination through presentation was given, Videos were displayed.
- Actual operations of machines in the MET's Institute of Pharmacy premises was the focus of the hands on session conducted.
- Both students and staff of MET, students and staff members from nearby colleges were benefited through the hands on training session