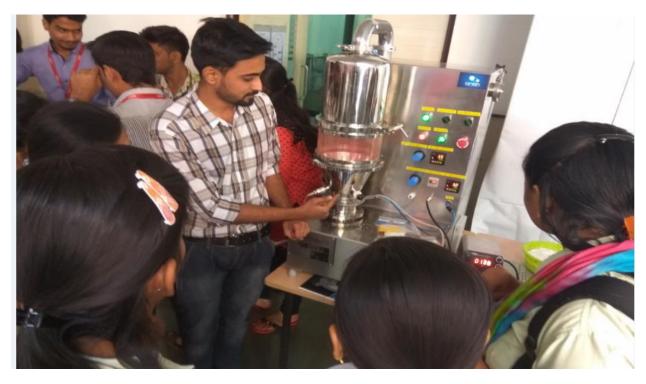

More than 150 students and staff members from MET's Institute of Pharmacy and other pharmacy colleges throughout maharashtra took the benefit of the training session.

### **Highlights of the training Session:**

- Detail explanation of the principal and working of the machineries.
- Queries of staff members were resolved.
- Explaination through presentation was given, Videos were displayed.
- Actual operations of machines in the MET's Institute of Pharmacy premises was the focus of the hands on session conducted.
- Both students and staff of MET, students and staff members from nearby colleges were benefited through the hands on training session